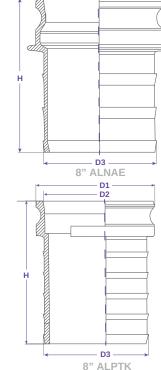

D1 D2

(E1000IAL)

& ACCESSORIES

D1 D2

THE SIMPLE SOLUTION

NAE will not interchange with PTK small body

| Size   | Morking | D1     | D2     | D3     | Н     | PART #     |
|--------|---------|--------|--------|--------|-------|------------|
| 1/2″   | 0       | 1.264  | 0.965  | 2.008  | 1.181 | E050IAL    |
| 3/4″   | 0       | 1.614  | 1.272  | 2.284  | 1.280 | E075IAL    |
| 1″     | 0       | 1.835  | 1.465  | 2.598  | 1.516 | E100IAL    |
| 1-1/4″ | 0       | 2.260  | 1.811  | 2.992  | 1.850 | E125IAL    |
| 1-1/2″ | 0       | 2.571  | 2.122  | 3.386  | 1.890 | E150IAL    |
| 2″     | 0       | 2.992  | 2.508  | 3.780  | 2.126 | E200IAL    |
| 2-1/2" | 0       | 3.520  | 3.008  | 4.331  | 2.323 | E250IAL    |
| 3″     | 0       | 4.138  | 3.626  | 5.079  | 2.323 | E300IAL    |
| 4″     | 0       | 5.354  | 4.732  | 6.181  | 2.402 | E400IAL    |
| 5″     | 0       | 6.378  | 5.752  | 7.323  | 2.480 | E500IAL    |
| 6″     | 0       | 7.579  | 6.949  | 8.898  | 2.638 | E600IAL    |
| 8″     | 0       | 10.158 | 9.131  | 11.575 | 3.819 | E800IALNAE |
| 8″     | 0       | 10.158 | 8.957  | 11.260 | 2.992 | E800IALPTK |
| 10″    | 0       | 13.268 | 11.402 | 14.478 | 4.335 | E1000IAL   |
| 12″    | 0       | 15.276 | 13.504 | 16.553 | 4.364 | E1200IAL   |