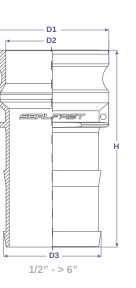

D1 D2

(E1000IAL)

& ACCESSORIES

D1 D2

THE SIMPLE SOLUTION

NAE will not interchange with PTK small body

| Size   | Morking | D1     | D2     | D3     | Н     | PART #     |
|--------|---------|--------|--------|--------|-------|------------|
| 1/2″   | 0       | 1.264  | 0.965  | 2.008  | 1.181 | E050IAL    |
| 3/4″   | 0       | 1.614  | 1.272  | 2.284  | 1.280 | E075IAL    |
| 1″     | 0       | 1.835  | 1.465  | 2.598  | 1.516 | E100IAL    |
| 1-1/4″ | 0       | 2.260  | 1.811  | 2.992  | 1.850 | E125IAL    |
| 1-1/2″ | 0       | 2.571  | 2.122  | 3.386  | 1.890 | E150IAL    |
| 2″     | 0       | 2.992  | 2.508  | 3.780  | 2.126 | E200IAL    |
| 2-1/2" | 0       | 3.520  | 3.008  | 4.331  | 2.323 | E250IAL    |
| 3″     | 0       | 4.138  | 3.626  | 5.079  | 2.323 | E300IAL    |
| 4″     | 0       | 5.354  | 4.732  | 6.181  | 2.402 | E400IAL    |
| 5″     | 0       | 6.378  | 5.752  | 7.323  | 2.480 | E500IAL    |
| 6″     | 0       | 7.579  | 6.949  | 8.898  | 2.638 | E600IAL    |
| 8″     | 0       | 10.158 | 9.131  | 11.575 | 3.819 | E800IALNAE |
| 8″     | 0       | 10.158 | 8.957  | 11.260 | 2.992 | E800IALPTK |
| 10″    | 0       | 13.268 | 11.402 | 14.478 | 4.335 | E1000IAL   |
| 12″    | 0       | 15.276 | 13.504 | 16.553 | 4.364 | E1200IAL   |